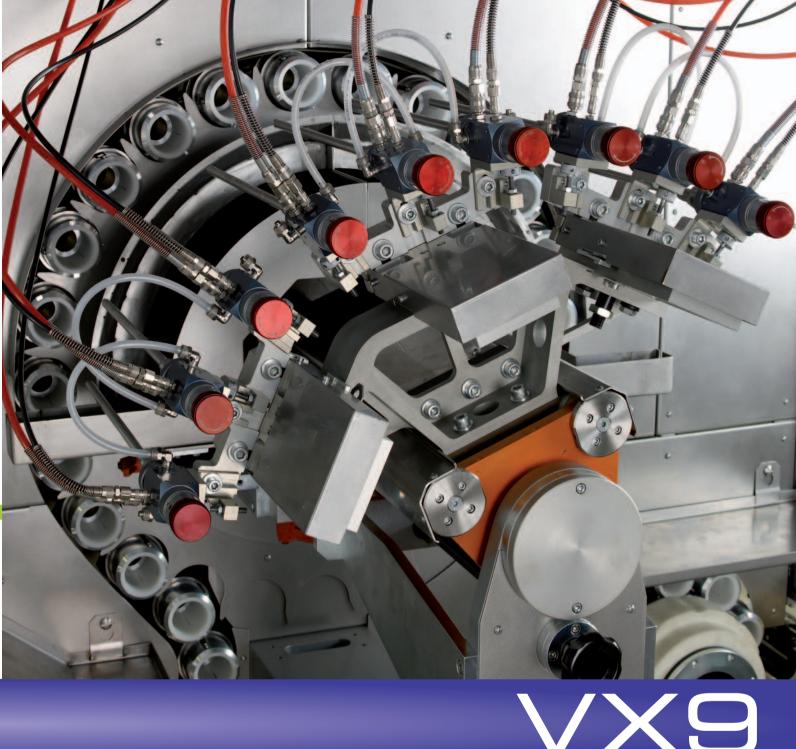

Technical features and descriptions could be modified without notice

9-gun spraying system, 3-per-time handling by triple coating, for running at top speed with lower and smoother operating frequency.

Outstanding accessibility from all sides and ergonomic design for easy cleaning, changeover and maintenance operations.

New over-spray downwards collection for enhancing the natural flow of exhausts and easy inspection of filtering devices.

Smart spraying logic by hi-efficiency spray guns with independent controls for lacquer needles and air blow drives.

Two synchronized brushless motors to drive all machine combined motions with maximum efficiency and flexibility.

Smooth movement at high speed means less mechanical stresses of the components and higher stability of the extension tips during the lacquer application.