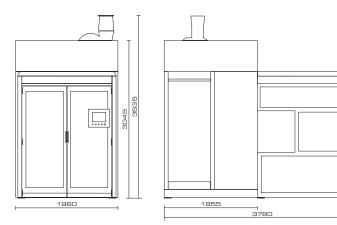

## internal coating machine

| TECHNICAL FEATURES                   |       | Collapsible tubes | Aerosol cans<br>Beverage bottles |
|--------------------------------------|-------|-------------------|----------------------------------|
| Diameter range                       | mm    | 11÷50             | 35÷74                            |
| Lenght range                         | mm    | 45÷225            | 105÷280                          |
| Production speed<br>adjustable up to | p/min | 300               | 300                              |
| Spraying guns                        | n°    | 9                 | 9                                |
| Rotating piece holders               | n°    | 56                | 51                               |
| Stroke lenght                        | mm    | 280               | 320                              |
| Exhausts flow rate                   | nm³/h | 2500              | 2500                             |
| Installed power                      | kW    | 25                | 25                               |
| Weight                               | kg    | 5500              | 5500                             |