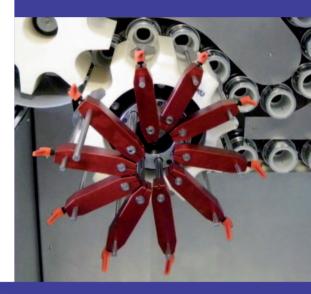

Technical features and descriptions could be modified without notice

9-gun spraying system, 3-per-time handling by triple coating, for running at top speed with lower and smoother operating frequency.

Outstanding accessibility from all sides and ergonomic design for easy cleaning, changeover and maintenance operations.

Two synchronized brushless motors to drive all machine combined motions with maximum efficiency and flexibility.

Smooth movement at high speed means less mechanical stresses of the components and higher stability of the extension tips during the lacquer application.