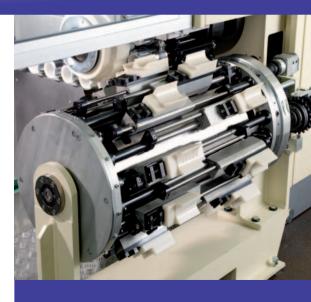

Reliable loading and unloading devices by monobloc 10station vacuum drums with extremely quick tool-free changeover.

## internal coating machine

Powder coating ready: new Combi VX9 machine (powder coating - liquid coating) is available upon request.

Eject function for easy and safe collection of sprayed samples through operator panel to carry out any coating quality inspection.