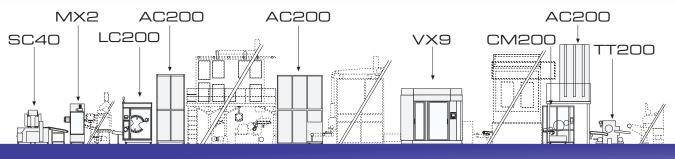

pray guns with independent controls for lacquer needles and air blow drives.

Two synchronized brushless motors to drive all machine combined motions with maximum efficiency and flexibility.

Smooth movement at high speed means less mechanical stresses of the components and higher stability of the extension tips during the lacquer application.

Reliable loading and unloading devices by monobloc 10station vacuum drums with extremely quick tool-free changeover.





## internal coating machine

Powder coating ready: new Combi VX9 machine (powder coating - liquid coating) is available upon request.

Eject function for easy and safe collection of sprayed samples through operator panel to carry out any coating quality inspection.



## MARTINENGHI



Example of aluminium tubes production line



## www.martinenghi.com info@martinenghi.com



Packing machine



Latexing machine



Leak control machine



Trimming machine

MARTINENGHI srl Via Cassanese Nord 35 - 20060 Albignano d'Adda (MI) Tel. +39 02 9583292 - Fax. +39 02 95838393