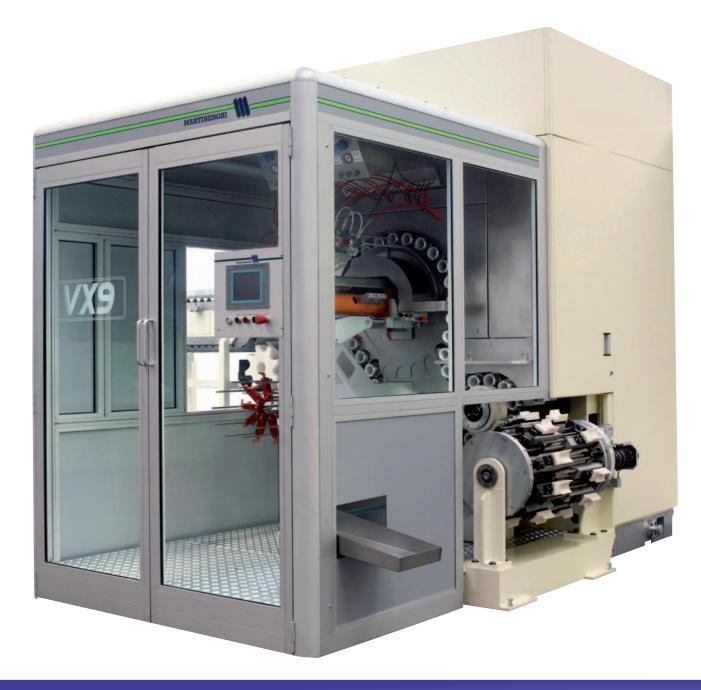

Reliable loading and unloading devices by monobloc 10station vacuum drums with extremely quick tool-free changeover.

## internal coating machine

Powder coating ready: new Combi VX9 machine (powder coating - liquid coating) is available upon request.

Eject function for easy and safe collection of sprayed samples through operator panel to carry out any coating quality inspection.